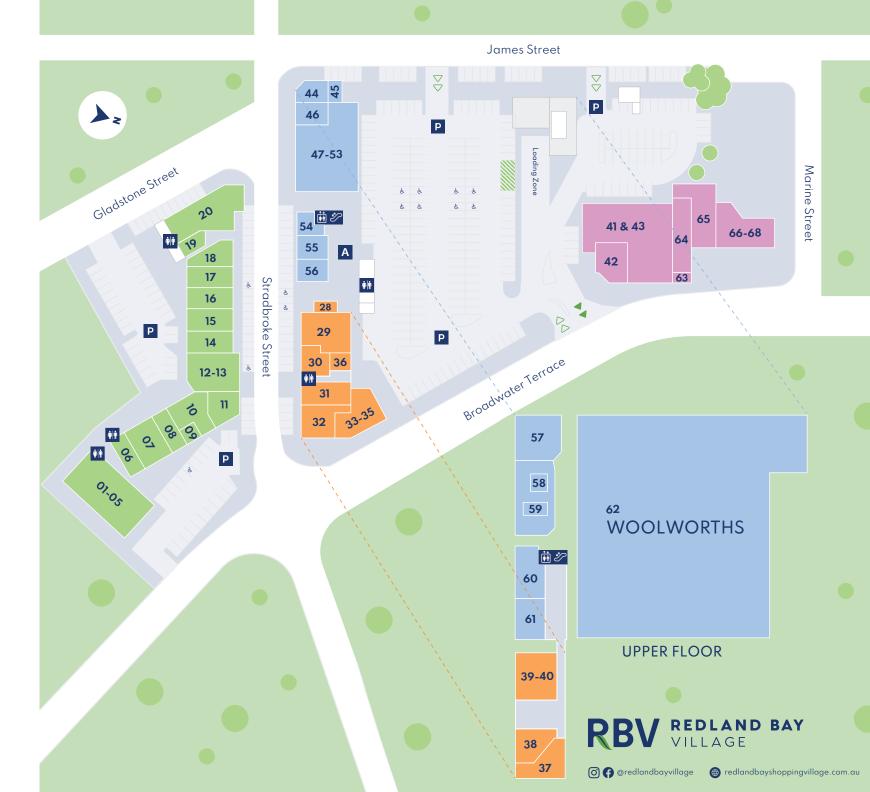

## VILLAGE **DIRECTORY**

- 01-5 FOR LEASE
- GRAZE COFFEE BAR
- REDLAND BAY FISH & CHIPS
- FOR LEASE
- EMPIRE MENS BARBERS
- POOLWERX
- REDLAND BAY POST OFFICE
- DOMINOS
- 14 CHICKENS BY THE BAY
- REDLAND BAY CHINESE CAFE
- ROAM 'IN PIZZA
- 17 THAITIME
- UNCLE BOB'S BAKERY
- PUMAIR LAUNDROMAT
- REDLAND BAY SURGERY
- FOR LEASE
- REDLAND BAY NEWS
- QML PATHOLOGY
- SHEAR ART HAIR SALON
- QT NAILS
- THE COLOUR SHAK
- FOR LEASE
- BICKELL & MACKENZIE
- FOR LEASE
- RAY WHITE REAL ESTATE
- **SNAP FITNESS**
- FOR LEASE
- 44-45 THE HIVE
- FOR LEASE
- REDLAND BAY WHOLELIFE PHARMACY & HEALTHFOODS
- FREE CHOICE TOBACCONIST 55-56 CAFÉ COMING SOON
- 57 BWS
- FOR LEASE
- SUSHI LEGEND
- NEIGHBOURS VARIETY STORE
- **WOOLWORTHS SUPERMARKET**
- EARLY BIRD BARBER
- ADHAR MEDICAL SERVICES
- FOR LEASE
- RAINE & HORNE
- **# PUBLIC TOILET**
- Î LIFT
- ځ DISABLED PERSONS CAR PARK
- Р PARKING
  - **ESCALATOR**
- RAPID ATM
- **ELECTRIC VEHICLE PARKING STATION**